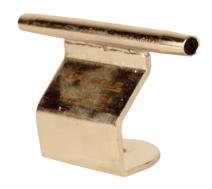

## **DESCRIPTION**

Intermediate Brackets fit on post which are be provided on lifeline after every 10/15 mtrs preventing slackness in the rope and ensures runner to pass through it. Fixd type intermediate are one sided non adjustable intermediate

## **Variants**

| PRODUCT CODE | MATERIAL        | FINISH        | WEIGHT | MBS(KN) |
|--------------|-----------------|---------------|--------|---------|
| LGR HL 203   | Stainless steel | Electroplated | 205gms | 23KN    |