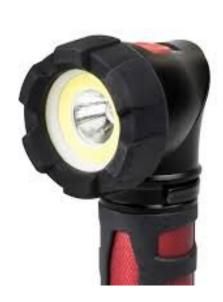

# **DESCRIPTION**

Ultra HD Spot Flood Angle 320 Lumen LED Light; COB Work Light And Spot Light, High, Low, COB flood Light Modes; Fully dimmable, 90 degree swivel head

#### **Variants**

| model no             | Lumens | Run Time | Beam<br>Distance | Battery | Battery QTY | Weight | Special Feature             |
|----------------------|--------|----------|------------------|---------|-------------|--------|-----------------------------|
| Model #: 41-<br>4349 | 320/30 | 5 hours  | 116 mtrs         | 3 AAA   | 3           | 150 gm | impact -1 m sweivel<br>head |