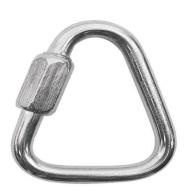

## **Triangle stainless steel quick link**

## **DESCRIPTION**

Triangular quick link made of stainless steel 316. It can be used to connect the chest ascender to the harness. Available in three sizes