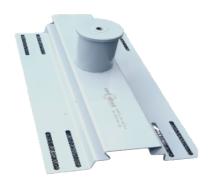

## **DESCRIPTION**

Anchor Post is a post which is placed on ends at intervals as intermediates of the system which form as a anchor point for wire rope running across the system. Monitor Sheet roof top anchor is clamped from the purlin via 4 nut bolts and clamping plate.