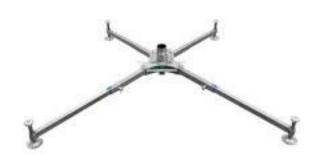

# **Stainless Steel Davit Mobile Ground Sleeve**

#### **Stainless Steel Davit Mobile Ground Sleeve**

## **DESCRIPTION**

Stainless Steel Davit Ground Sleeve Designed to be installed flush onto the ground. Sleeve with pivot bearing made of durable PA is designed For portable installations to ASS-1 only