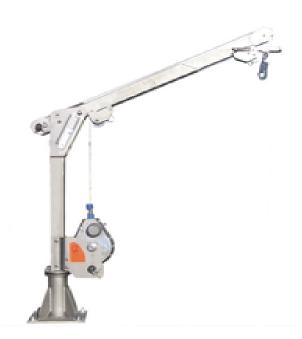

## **Stainless Steel Davit ASS - 2**

Davit with removeable arm Robust cantilever arms especially developed for use with Ikar height safety and rescue devices

Certification

• EN 795:2012 B? CEN/TS 16415:2013 Industry Type

## **DESCRIPTION**

Davit with removeable arm Developed for stationary use in safety and rescue cases for two persons, as well as for lifting and lowering loads. ? suitable for fast relocation; ? stable and robust construction; ? comaptible with HRA type self retractable fall arresters with rescue (lifting) function; ? comaptible with PLW winch for persons and materials (Max. 300 kg) and ALKO 901 winch for materials (Max. 300 kg).

## Variants

| PRODUCT<br>CODE | COLOR  | WEIGHT(gm)             | MATERIAL                   | Safe working load          | Height     | Reach      | Entry<br>Size |
|-----------------|--------|------------------------|----------------------------|----------------------------|------------|------------|---------------|
| 41 - 59         | POLISH | 39Kg                   | V4A stainless<br>steel     | Max. 2 persons<br>(300 kg) | 1468m<br>m | 1238m<br>m |               |
| POLISH          | 39 kg  | V4A stainless<br>steel | Max. 2 persons<br>(300 kg) | 1773mm                     | 1136m<br>m |            |               |