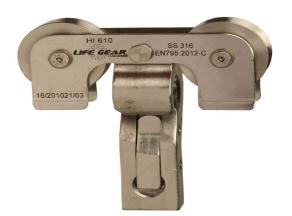

## **Roller\_Runner** LGR HL 610 ROLOLER RUNNER

Certification

• EN795:2012 Type C; CEN/TS 16415: 2016

## DESCRIPTION

The runner / carriage body is made of SS-304/ 316 material so that no spark orfriction or static electricity is generated while it is moving on the SS wire rope. Also the carriage body passes easily through the intermediates and the corner brackets without any disconnection to the device. Gantry roller runner for intermediates

## Variants

| PRODUCT CODE | MATERIAL        | FINISH        | WEIGHT | MBS(KN) |
|--------------|-----------------|---------------|--------|---------|
| LGR HL 610   | Stainless Steel | Electroplated | 240gms | 23KN    |