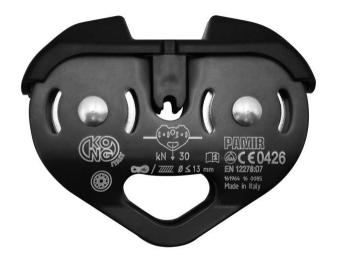

## **PAMIR FAST**

Pulley with aluminum body and double steel wheels.

Certification

• EN 12278:2007

Industry Type

• Adventure Parks and Hospitality

## DESCRIPTION

The Pamir Fast is a double sheave pulley with aluminum side plates, ballbearings and nylon wheels. It works with ropes up to 13mm. - Suggested for zip line in adventure parks, it can be used also for double hoists in rescue and work situations .

## Variants

| PRODUCT<br>CODE | COLO<br>R | WEIGH<br>T | BODY<br>MATERIAL    | WHEEL<br>MATERIAL | BUSH | MAXIMUM ROPE<br>DIAMETER(MM) | FINISH       | MBS(Minimum<br>Breaking Strength<br>KN) |
|-----------------|-----------|------------|---------------------|-------------------|------|------------------------------|--------------|-----------------------------------------|
| 82600B4<br>00KK | BLUE      | 330g<br>m  | Aluminiu<br>m alloy | Steel             | NO   | 13mm                         | Anodis<br>ed | 30KN                                    |
| 82600N4<br>00KK | Blac<br>k | 330g<br>m  | Aluminiu<br>m alloy | Steel             | NO   | 13mm                         | Anodis<br>ed | 30KN                                    |