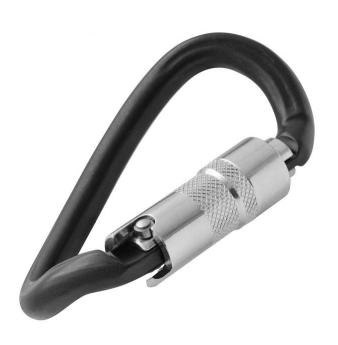

### **DESCRIPTION**

Special "helical-shaped" connector with a twisted carbon steel body and circular bar a must-have when an "offset" load is required It permits 90 rotation of any connected device (descenders,rope clamps,fall arresters,etc..) optimizing the operating alignment

#### **Variants**

| VARIANTS                        | PRODUCT<br>CODE | COLOR                      | WEIGHT(g<br>m) | MATERIAL        | MBS(Minimum Breaking Strength KN) |
|---------------------------------|-----------------|----------------------------|----------------|-----------------|-----------------------------------|
| Carbon steel auto block         | 414110ZYZK<br>K | Black / Polish /<br>Yellow | 215gm          | Carbon<br>Steel | 40KN                              |
| Carbon steel twist lock         | 414110ZZZK<br>K | Black / Polish /<br>Yellow | 215gm          | Carbon<br>Steel | 40KN                              |
| Carbon steel ANSI<br>auto block | 414110ZOZ<br>KK | Black / Polish             | 230gm          | Carbon<br>Steel | 40KN                              |