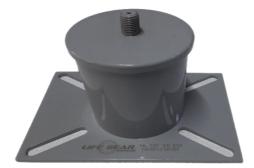

## **Monitor roof anchor post**

LGR HL - 720 (05) Rooftop anchor post - Monitor Post

Certification

• EN795:2012 Type C; CEN/TS 16415: 2013

## DESCRIPTION

Anchor Post is a post which is placed on ends at intervals as interveliates of the system which form as a anchor point for wire rope running across the system. Monitor Sheet roof top anchor is clamped from the purlin via 4 nut bolts and clamping plate.