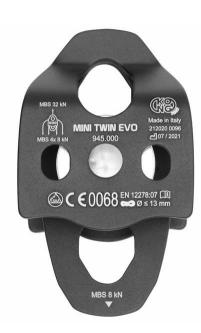

# Compact aluminum pulley with double wheel

### **DESCRIPTION**

Compact aluminum pulley with double wheel, mobile side plates and high efficiency (91%) ball bearing. Equipped with two attachment points for use in complex lifting systems. For ropes up to 11 mm diameter.