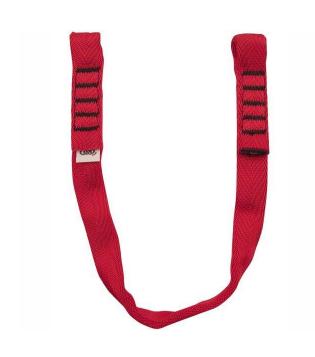

## **LANYARD BULL**

Two looped Heavy load double layer textile anchor sling.

## **DESCRIPTION**

Heavy load double layer textile anchor sling. It is produced in different lengths and it is perfect for high resistence anchoring. It is made in different colors based on the length. The stress indicator allows an immediate inspection of the product. The different internal colouring allows an immediate inspection and it show at a glance the status of the product. In addition to the standard dimensions possible, on request, custom lengths.