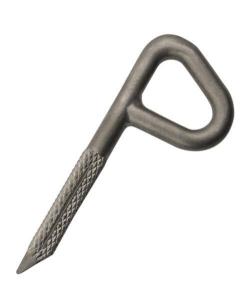

# **INFIX**

Piton to be resined used to create anchor points on the rock.

## **DESCRIPTION**

Glue-in P bolt used to create anchor points in the rock. Certified to EN 959 . Available in two lengths, 75 and 100 mm .High quality, made of sturdy stainless steel and weather resistant