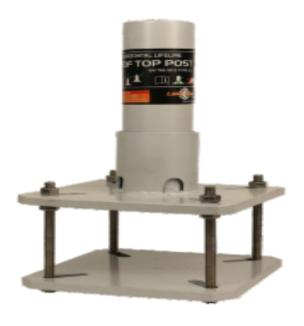

## **Fragile roof anchor post**

LGR HL - 720 (01) Rooftop anchor post - Cement sheet Certification

• CEN/TS 16415: 2013

## **DESCRIPTION**

Anchor Post is a post which is placed on ends at intervals as intermediates of the system which form as a anchor point for wire rope running across the system. Cement Sheet roof top anchor is clamped from the purlin via 4 nut bolts and clamping plate.