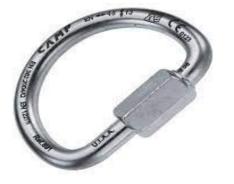

## 'D'' shape carbon steel quick link

# DESCRIPTION

"D" shape quick link. It can be used to create the sternal anchor point on harnesses Available in both carbon steel and aluminum