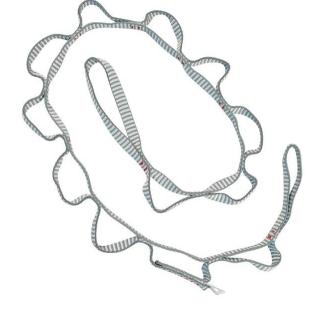

## **CHAIN DYNEEMA**

Duneema Daisy Chain is a multiuse sling, designed to be used in rappelling, or employed as safety longe.

Certification

• EN 566

## DESCRIPTION

Dyneema sling for mountaineering, climbing, caving, work and rescue. A multiuse sling, designed to be used in rappelling, or employed as safety longe. If loaded from one to the other end, this sling can be charged up to 22kN. The other holes work with lower loads, no more than 3kN. Made of Dyneema 13 mm width, 120 cm length.