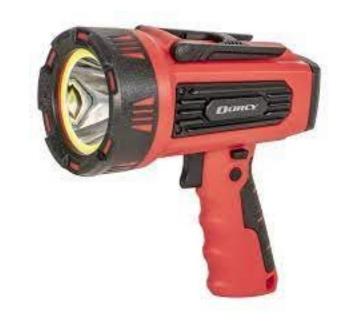

# 1300 LUMEN ULTRA HD RECHARGEABLE SPOTLIGHT + POWER BANK

## 1300 LUMEN ULTRA HD RECHARGEABLE SPOTLIGHT + POWER BANK

#### **Variants**

| model no             | Lumens       | Run Time         | Beam<br>Distance | Battery         | Battery<br>QTY | Weight | Special Feature          |
|----------------------|--------------|------------------|------------------|-----------------|----------------|--------|--------------------------|
| Model #: 41-<br>4356 | 1300/<br>200 | 6 hrs/ 14<br>hrs | -                | rechargab<br>le | 1              | 360 gm | high medium low<br>flood |